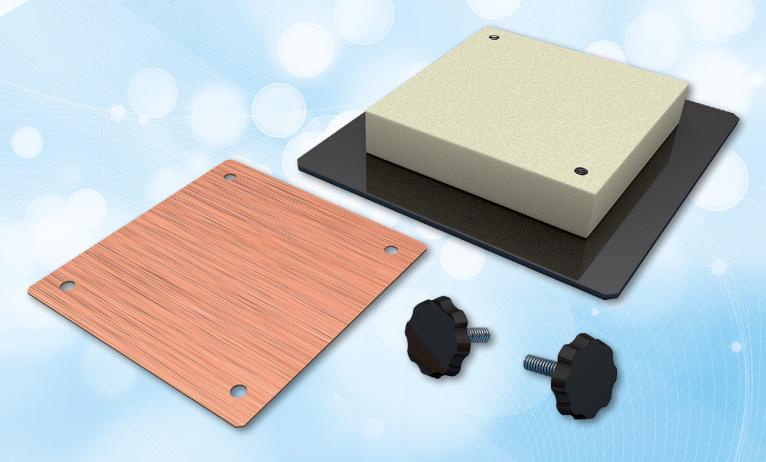

This product is available through:

**JR T** Associates 800-221-0111

Pro-RF Al 25

25 mm aluminum filter with insertion frame for mounting near the X-Ray tube.

## Technical data (can be modified to customer specifications):

- filter dimensions: 120 x 120 x 25 mm
- mounting frame
- made of the purest aluminium
- optional 1 mm thick copper filter (that can be attached to the aluminium) for tests at and above 100 kV (Pro-RF Cu 1)
- other sizes of filters upon request